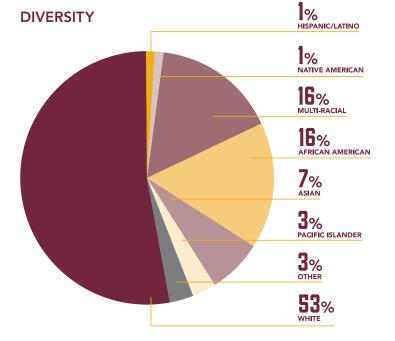

#### DIVERSITY

## O'DEA IS A CATHOLIC HIGH SCHOOL WHOSE MISSION IS TO EDUCATE YOUNG MEN AND PREPARE THEM TO BE MEN OF CHARACTER, FAITH AND SERVICE.

Diversity has been a signature strength of O'Dea's student body since the school was founded in 1923. Our student body reflects the cultural, ethnic and socio-economic diversity that exists in the greater Seattle region. This diversity is a fundamental part of our community.