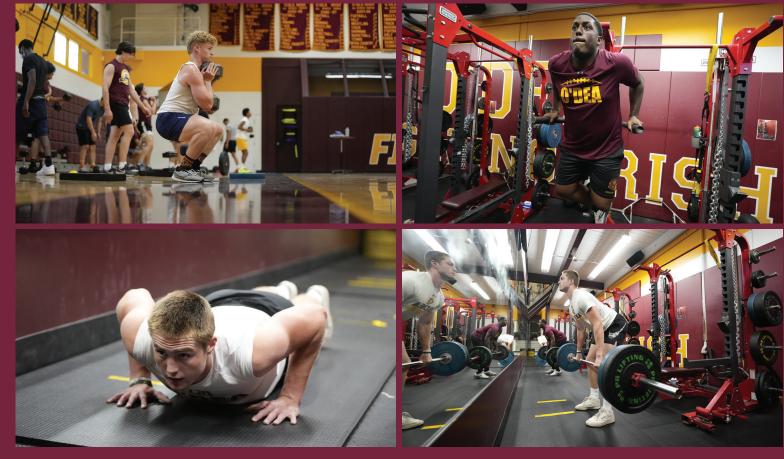

### STRENGTH & CONDITIONING PROGRAM

Belief, Accountability, Toughness, and Leadership.

The O'Dea Strength and Conditioning program provides safe and effective age-appropriate workouts and exercises to eliminate injury and improve the physical condition of our student-athletes. All students are able to take advantage of workouts and each sport has tailored strength and conditioning programming created. Students can take up to 4 years of grade-level specific classes to develop and grow for sports performance.