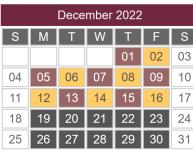

| М  | Т  | W  | Т  | F  | S  |  |  |
|              |    |    |    |    |    | 01 |  |  |
| 02           | 03 | 04 | 05 | 06 | 07 | 08 |  |  |
| 09           | 10 | 11 | 12 | 13 | 14 | 15 |  |  |
| 16           | 17 | 18 | 19 | 20 | 21 | 22 |  |  |
| 23           | 24 | 25 | 26 | 27 | 28 | 29 |  |  |
| 30           | 31 |    |    |    |    |    |  |  |

| November 2022 |    |    |    |    |    |    |  |  |
|---------------|----|----|----|----|----|----|--|--|
| S             | Μ  | Т  | W  | Т  | F  | S  |  |  |
|               |    | 01 | 02 | 03 | 04 | 05 |  |  |
| 06            | 07 | 80 | 09 | 10 | 11 | 12 |  |  |
| 13            | 14 | 15 | 16 | 17 | 18 | 19 |  |  |
| 20            | 21 | 22 | 23 | 24 | 25 | 26 |  |  |
| 27            | 28 | 29 | 30 |    |    |    |  |  |





\*Mass Attire (white button up shirt, O'Dea tie, and dress pants/khaki's ) required for Mass Days.



# 2022-2023 SCHOOL CALENDAR

## **MAJOR EVENTS & HOLIDAYS**

| Football Begins                       |
|---------------------------------------|
| Fall Sports (Golf & XC) Begin         |
| First Day Freshman/Transfers          |
| Freshman Orientation Cont.            |
| First Day of Classes for all students |
|                                       |

Mass of Holy Spirit\* Labor Day - No Classes Class of 2026 New Family Picnic

### OCTOBER

AUGUST August 17 August 22 August 24 August 25 August 26

SEPTEMBER September 1

September 5

September 11

October 6

October 12

October 12

October 13

October 14

October 17

NOVEMBER November 1

November 11

November 24-25

Mass Day\* 9th & 1