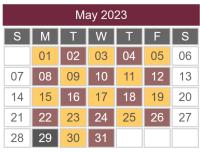

#### MAY May 4 May 5 May 29

Mother & Son Blessing Memorial Day - No Classes May 31 Class of 2023 Baccalaureate Mass & Graduation