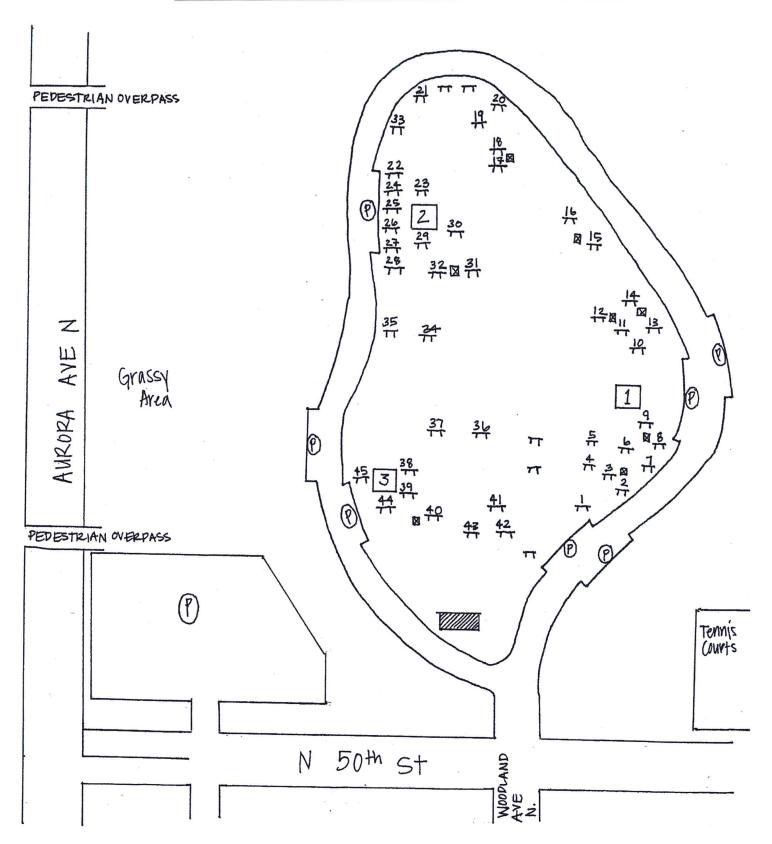

## WOODLAND PARK Shelters 1, 2, 3

1000 N 50th St Seattle 98103 TT Picnic Table

Restroom

BBQ Grill

P Parking

Picnic Shelter \_\_\_ Pathway